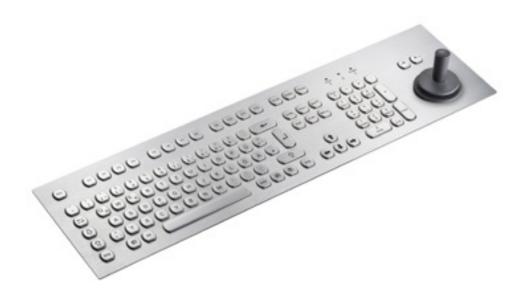

## www.tastaturen.com<sup>e</sup>

**Joystick** 

Elegant stainless steel keyboard with 105 keys and integrated touchpad.

## **Special characteristics**

The integrated joystick is an ideal cursor control, as it is completely sealed against dust and liquids.

This layout contains the Windows keys used by modern operating systems.

The good tactile feedback of the keys makes the keyboard confortable to use.

The keyboard is dust and waterproof to IP65 / NEMA4

These keyboards are available in various language layouts. Customerspecific layouts are available on request.