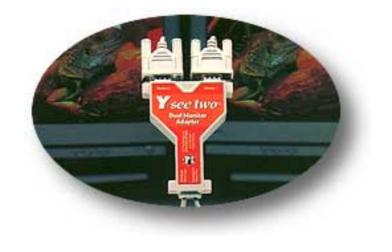

#### Y-see two Dual Monitor Adapter

Adapter for attaching 2 monitors to one computer.

## Description

The Y-see two Dual Monitor Adapter boosts and splits the VGA or SVGA signal making the adapter the best way to connect two monitors to the same computer.

## Applications

It is often useful to show the screen of a computer on two different displays. Some of the possible applications are:

- Great for computers requiring input from two locations, for example different sides of a desk or two adjacent rooms.
- Perfect for presentations. Allows one monitor to face the presenter and one to face the audience.
- Excellent for displays at tradeshows or in stores.
- Supports resolutions up to 1280 x 1024 in 32 bit color.